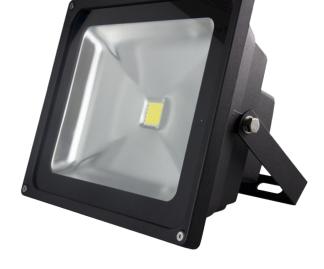

## **50W LED FLOODLIGHT**

The LEDFL12–50 uses a 50W single high power LED as the light source. It saves 50–70% on the electricity costs when compared with a halogen or high pressure sodium lamp.

This floodlight has a powder coated Aluminium housing and stainless steel fasteners to ensure longevity in outdoor environments.