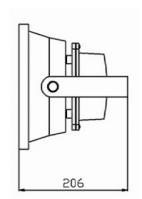

No strobe effect
- Two year warranty

## **TECHNICAL SPECIFICATIONS**

| Total Power                       | 50W           |
|-----------------------------------|---------------|
| Power Factor                      | 0.98          |
| Colour Rendering Index            | Ra>80         |
| Ambient Temperature               | -40°C to 50°C |
| Colour Temperature <sup>(1)</sup> | 5000K         |
| IP Rating                         | IP65          |
| Weight                            | 3kg           |
| Lifespan                          | >30,000 hours |
| 10                                |               |

<sup>(1)</sup>Other output colour temperatures available

SDOC is available on our website

20 Neilpark Drive East Tamaki Auckland. NEW ZEALAND

phone: 64 9 272 5619



## **DIMENSIONS**