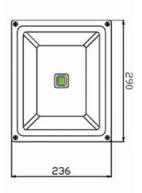

strobe effect
- Two year warranty

## **TECHNICAL SPECIFICATIONS**

| Total Power                       | 50W           |
|-----------------------------------|---------------|
| Power Factor                      | 0.98          |
| Colour Rendering Index            | Ra>80         |
| Ambient Temperature               | -40°C to 50°C |
| Colour Temperature <sup>(1)</sup> | 5000K         |
| IP Rating                         | IP65          |
| Weight                            | 3kg           |
| Lifespan                          | >30,000 hours |
| 10                                |               |

<sup>(1)</sup>Other output colour temperatures available

SDOC is available on our website

20 Neilpark Drive East Tamaki Auckland. NEW ZEALAND

phone: 64 9 272 5619



## **DIMENSIONS**