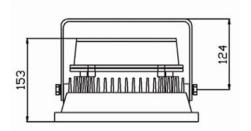

trobe effect
- Two year warranty

## **TECHNICAL SPECIFICATIONS**

| Total Power                       | 50W           |
|-----------------------------------|---------------|
| Power Factor                      | 0.98          |
| Colour Rendering Index            | Ra>80         |
| Ambient Temperature               | -40°C to 50°C |
| Colour Temperature <sup>(1)</sup> | 5000K         |
| IP Rating                         | IP65          |
| Weight                            | 3kg           |
| Lifespan                          | >30,000 hours |
| 10                                |               |

<sup>(1)</sup>Other output colour temperatures available

SDOC is available on our website

20 Neilpark Drive East Tamaki Auckland. NEW ZEALAND

phone: 64 9 272 5619



## **DIMENSIONS**